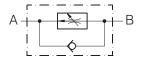

Regulated flow - from B to A. Free reverse through the check valve from A to B.

## **SYMBOL**