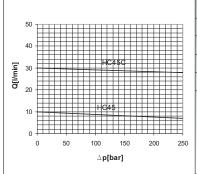

# CHARACTERISTIC

#### TECHNICAL DATA

| Max. 1 1033u10               |               | 200 bai  |
|------------------------------|---------------|----------|
| Rated flow                   | HC45 ; HC45M  | 10 l/min |
|                              | HC45C; HC45CM | 30 l/min |
| Minimum flow                 | HC45; HC45M   | 1 l/min  |
|                              | HC45C; HC45CM | 2 I/min  |
| Working liquid-hydraulic oil |               |          |
| -viscosity                   | 10400 cSt     |          |
| -degree of filtration        | 0,025 mm      |          |