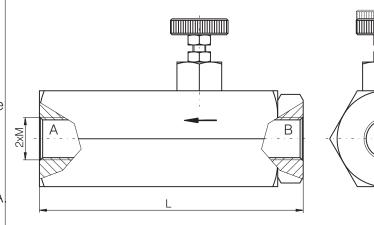

#### FLOW CONTROL VALVE

HC45...

L

 $\Box$ 

List: HC45-1-May 2014

#### **DIMENSIONS**

| Туре   | L    | L <sub>min</sub> | S  | М       | L <sub>max</sub> |
|--------|------|------------------|----|---------|------------------|
| HC45   | 82,5 | 51               | 30 | G1/4"   | 53,5             |
| HC45M  | 82,5 | 51               | 30 | M14x1,5 | 53,5             |
| HC45C  | 84   | 57               | 36 | G3/8"   | 59,5             |
| HC45CM | 84   | 57               | 36 | M18x1,5 | 59,5             |